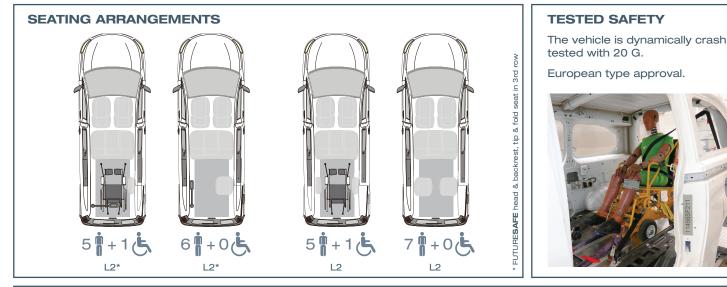

provides additional safety.

- » Two optional tip & fold seats in 3rd row
- Optional head & backrest FUTURESAFE is available

The head & backrest FUTURESAFE (optional)

50 kWh

Up to 282 km