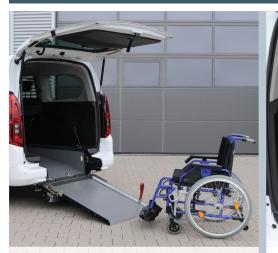

Optional EASYFLEXI ramp folded flat allows full

use of the luggage area.

- » The optional, patented EASYFLEX ramp is extremely user-friendly and can be converted quickly to a loading area
- » Original bench seat in 2nd row