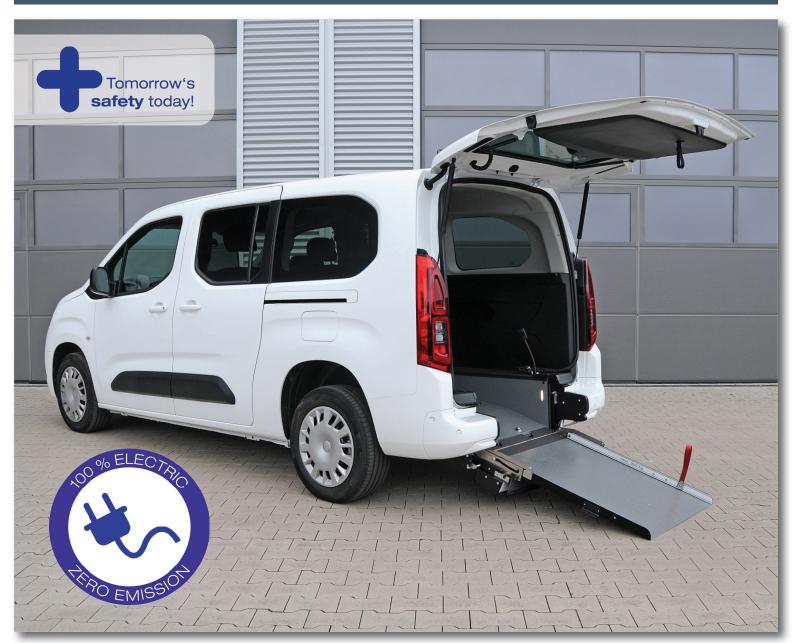

#### Fiat E-Doblò L2

With the unfolded ramp the vehicle can be accessed comfortably with a wheelchair.

#### THESE FACTS MAKE ALL THE DIFFERENCE

- » XXL cut out without any obstructions
- » PROTEKTOR 2.0 occupant & wheelchair restraint system (ISO approved)
- » Extra long front electric belts for the wheelchair
- » EASYUSE function allows extremely easy and effortless operation with one hand